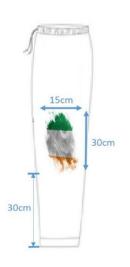

### National Flag Design (Optional)

- National flag design/pattern can be printed on the outer side of the left leg of the trousers.
- National flag design/pattern should be located vertically and 30cm above the bottom edge of the trousers.
- The maximum size of flag design must be within 15cm x 30cm (W x H).