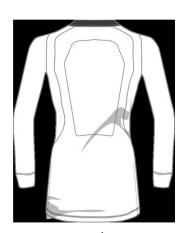

#### **Trousers**

- The competition trousers will maintain a traditional shape but with a slimmer thigh and knee (see pictures below).
- The legs of trousers must not cover the ankle bone.

### National Flag Design (Optional)

- National flag design/pattern can be printed on the outer side of the left leg of the trousers.
- National flag design/pattern should be located vertically and 30cm above the bottom edge of the trousers.
- The maximum size of flag design must be within 15cm x 30cm (W x H).