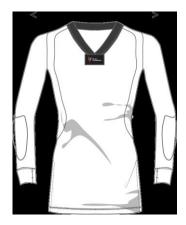

#### Top

- Specifications for the top of the new competition uniform remain the same as the guideline provided in July, 2019.
- Black V-neck collar with the WT Logo in the front of top where neck bands are met.
- Length of front and back should be the same.
- The top has to cover completely the buttocks. However, the bottom of top should be more than 15cm above the knee cap.
- The sleeves must cover up the full arms. The distance between the end of sleeves and the carpal bone must be less than 3 cm.

#### Belt

- The knot must be tightly made.
- The length of from the central knot to the tips must be between 30 and 40 cm.